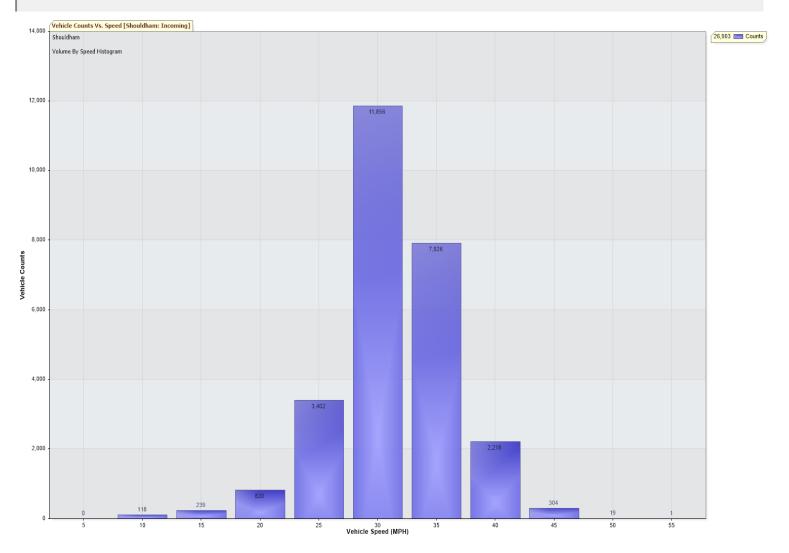

# TRAFFIC ANALYSIS REPORT

For Project: Shouldham Project Notes/Address: Location/Name: Incoming Report Generated: 27/06/2021 11:45:11 AM Speed Intervals = 5 MPH Time Intervals = Instant

Traffic Report From 20/05/2021 04:00:00 PM through 20/06/2021 10:59:59 AM

85th Percentile Speed = 34.1 MPH 85th Percentile Vehicles = 22,868 counts Max Speed = 55.0 MPH on 11/06/2021 19:40:00 Total Vehicles = 26,903 counts AADT: 873.7

Volumes - weekly vehicle counts

|               | Time           | 5 Day | 7 Day |
|---------------|----------------|-------|-------|
| Average Daily |                | 985   | 884   |
| AM peak       | 08:00 to 09:00 | 107   | 87    |
| PM peak       | 05:00 to 06:00 | 90    | 79    |