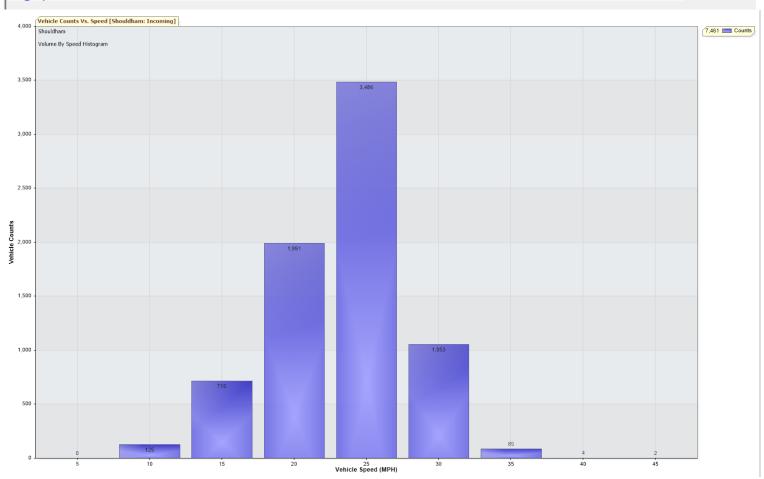

For Project: Shouldham

Project Notes/Address: Westgate Street nr 72 facing Lynn Rd

Location/Name: Incoming

Report Generated: 19/07/2021 09:31:18 AM

Speed Intervals = 5 MPH Time Intervals = Instant

Traffic Report From 22/06/2021 09:00:00 AM through 18/07/2021 04:59:59 PM

85th Percentile Speed = 25.1 MPH 85th Percentile Vehicles = 6,342 counts

Max Speed = 45.0 MPH on 07/07/2021 20:45:00

Total Vehicles = 7,461 counts

AADT: 283.3

Volumes - weekly vehicle counts

|               | Time           | 5 Day | 7 Day |
|---------------|----------------|-------|-------|
| Average Daily |                | 275   | 275   |
| AM peak       | 08:00 to 09:00 | 21    | 22    |
| PM peak       | 03:00 to 04:00 | 24    | 22    |