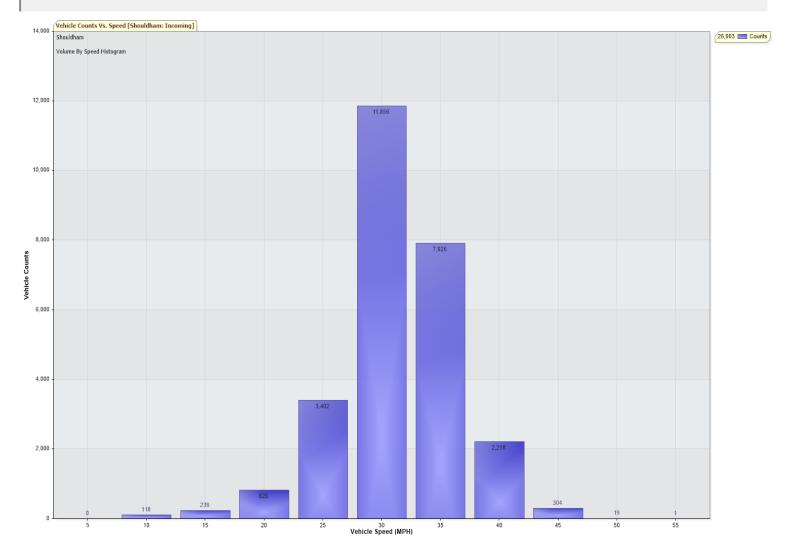

## TRAFFIC ANALYSIS REPORT

For Project: Shouldham Project Notes/Address: Location/Name: Incoming

Report Generated: 27/06/2021 11:45:11 AM

Speed Intervals = 5 MPH Time Intervals = Instant

Traffic Report From 20/05/2021 04:00:00 PM through 20/06/2021 10:59:59 AM

85th Percentile Speed = 34.1 MPH

85th Percentile Vehicles = 22,868 counts

Max Speed = 55.0 MPH on 11/06/2021 19:40:00

Total Vehicles = 26,903 counts

AADT: 873.7

Volumes - weekly vehicle counts

|               | Time           | 5 Day | 7 Day |
|---------------|----------------|-------|-------|
| Average Daily |                | 985   | 884   |
| AM peak       | 08:00 to 09:00 | 107   | 87    |
| PM peak       | 05:00 to 06:00 | 90    | 79    |